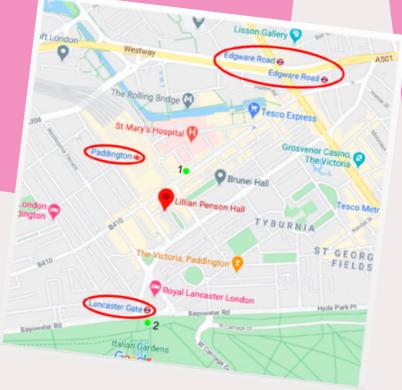

wal                                                                                                                                                                                                      |             |



## TRAVELLING AROUND LILIAN

#### Lillian Penson is located

near Paddington, a major railway station as well as a tube stop that you can take to Kings Cross.

#### **PENSON**

#### Key:



Paddington Station - Can take the Circle or Hammersmith and City lines to Kings Cross and walk to RVC.

#### Bus Stops

- 1. 'Paddington Rail Station Stop H' Take Bus 7 to Oxford Circus Station (15 mins); Take Bus 27 to 'Camden High Street Stop J' (30 mins) and walk to RVC
- 2. 'Lancaster Gate Station Stop LC' Take buses 148 or 94 to 'Shepherd's Bush Stop E' and walk to Shepherd's Bush





## **GROCERY** STORES

| Stores               | ddress                                           | avel time       | Medium sized store Big variety of food Specialty items and good discounts  |
|----------------------|--------------------------------------------------|-----------------|----------------------------------------------------------------------------|
| M&S<br>\$\$          | 258 Edgware<br>Rd, Marylebone,<br>London W2 1DU  | 12 mins walk    | Bit more expensive<br>Specialty items and<br>large variety of food         |
| TESCO<br>Metro<br>\$ | 90-100 Edgwal<br>Rd, London W<br>2EA             | re 13 mins walk | Big variety of food<br>Specialty items and<br>good discounts               |
| Waitrose<br>\$\$     | 168-176<br>Edgware Ro<br>Marylebone<br>London W2 |