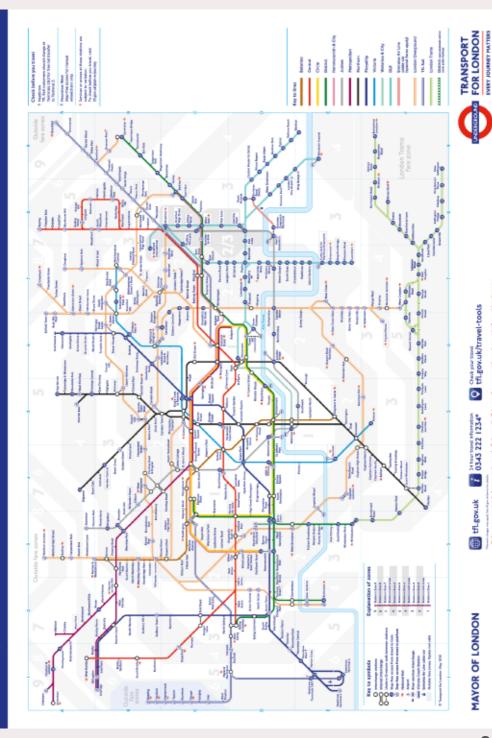

Ordine maps are strictly for personal use only. To license the Tube map for commercial use please visit of gov alumphorning