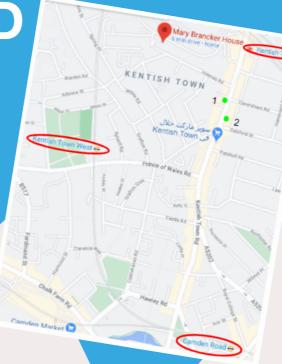

#### Key:

Tube Stops
 Mornington Crescent - Take Northern line to Leicester Square
 Bus Stops

'Pratt Street Stop V' - Take 24 or 29 to Tottenham Court Road 'Royal College St Crowndale Rd (Stop P)' - Take 46 to go to Kentish Town (15 mins)