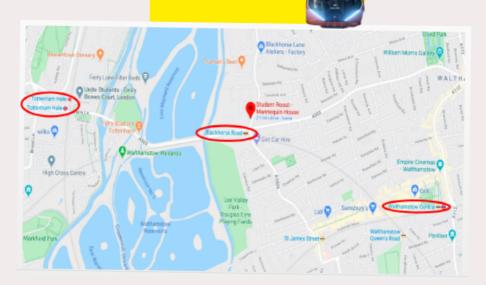

: |             |  |
|                                |                                                  |                          | to                                      | tation towards  Bond Street                                                                                    | Epping      |  |



# TRAVELLING AROUND MANNEQUIN HOUSE



Students recommend using the tube lines

due to their reliability and faster travel time. Mannequin House is close to Blackhorse Road tube station that can take them to Kings Cross via the Victoria Line.

#### Key:

Tube Stops

Blackhorse Road - Take Victoria line towards Brixton to Kings Cross St. Pancras and walk 10 mins to RVC

Blackhorse Road - Take Victoria line towards Brixton to Tottenham Hale and walk 2 mins

to Tottenham Hale Retail Park



## GROCERY STORES



TOP TIP!

sign up for rewards cards for grocery stores

|      |