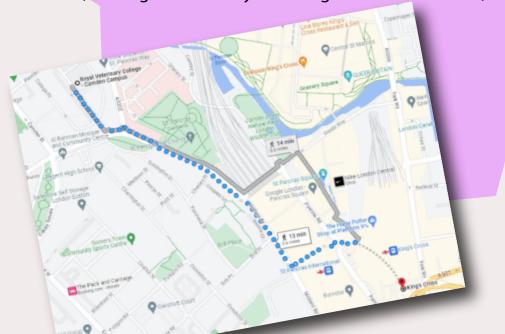

# TRAVELLING BETWEEN CAMDEN AND HAWKSHEAD

Download the Trainline App for information on trains from Potters Bar to Kings Cross.

Nearest Underground stations to Hawkshead are High Barnet on the Northern Line & Cockfosters on the Piccadilly Line.

Camden Campus is a 13 minute walk from Kings Cross Train Station. (Walking route takes you through St Pancras station)