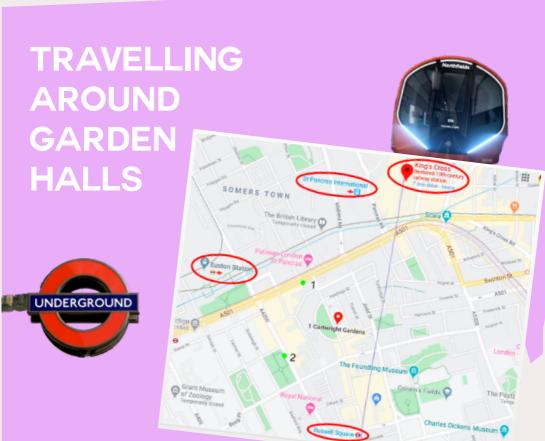

#### Garden Halls is near

the hub of central London, like Kings Cross, St Pancras etc. The big stations can take you to many places in London

#### Key:

- Tube Stops
  Russell Square Can take Piccadilly line to Heathrow, Leicester Square, Hyde Park Corner
  - Bus Stops

1 'British Library Stop B' - Take the 390 to Oxford Circus 2 'Tavistock Square Stop K' - Take the 168 to Camden High Street and walk to RVC