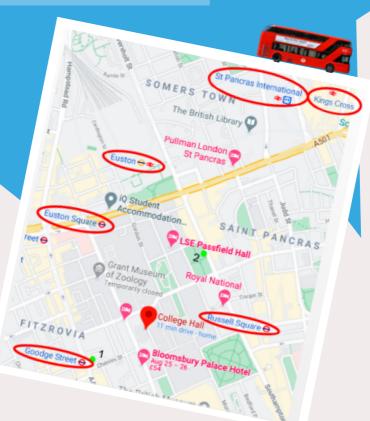

#### TOP TIP!

Always ask if there are student discounts! Make sure to bring your school card and sign up for the Unidays app

College Hall is conveniently close to several tube stations as well as public transport stops. You can walk to Kings Cross as well as St Pancras Train Station.

#### Tube Stops

Russell Square Station - Can take Piccadilly line to Heathrow, Leicester Square, Hyde Park Corner

Goodge Street Station - Can take Northern Line to Mornington Crescent and walk to RVC

St Pancras International - Can take the train out of London to Europe via Eurostar

#### Bus Stops

- 1. 'Goodge Street Station Stop D' Take the buses 29 or 24 to 'Leicester Square Stop J' and walk to Leicester Square; Take the 390 bus to 'Oxford Street John Lewis Stop OR' and walk to Oxford Street.
- 2. 'Tavistock Square Stop K' Take the 168 bus to Camden High Street

## TRAVELLING AROUND COLLEGE HALL